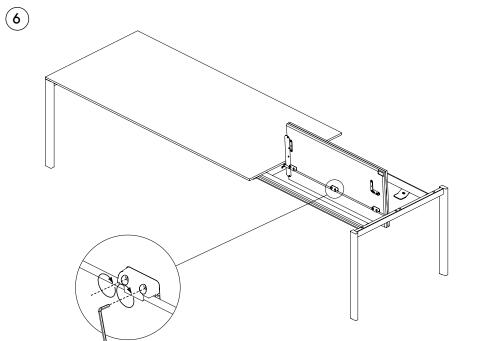

<br>Year<br>2023 | 1 Fixed side<br>without wheel | Extedanble side<br>with wheel |
|--------------------------------------------------------------------|-----------------------------------------------------------------------------------|------------------------------|-------------------------------|-------------------------------|
|                                                                    |                                                                                   | I2x                          |                               |                               |
| D. D. C.                       |                                                                                   |                              | Turn over while lifting       | 1/4                           |















To avoid differences in color between the table top and the extension top, the extension top should be exposed to sunlight for a few months.