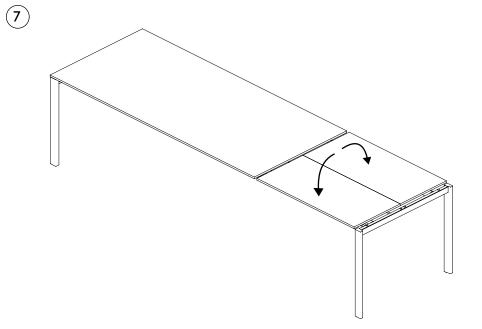

Year<br>2023 | 1 Fixed side<br>without wheel | Extedanble side<br>with wheel |
|--------------------------------------------------------------------|-----------------------------------------------------------------------------------|------------------------------|-------------------------------|-------------------------------|
|                                                                    |                                                                                   | I2x                          |                               |                               |
| D. D. C.                       |                                                                                   |                              | Turn over while lifting       | 1/4                           |















To avoid differences in color between the table top and the extension top, the extension top should be exposed to sunlight for a few months.