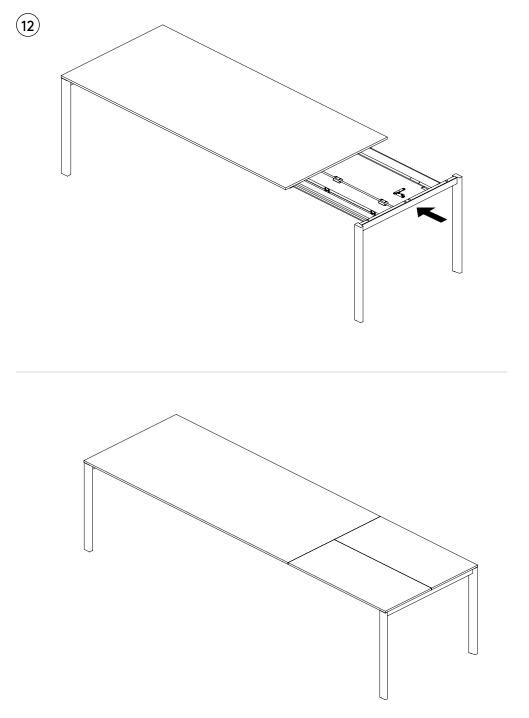

r>2023 | 1 Fixed side<br>without wheel | Extedanble side<br>with wheel |
|--------------------------------------------------------------------|-----------------------------------------------------------------------------------|------------------------------|-------------------------------|-------------------------------|
|                                                                    |                                                                                   | I2x                          |                               |                               |
| D. D. C.                       |                                                                                   |                              | Turn over while lifting       | 1/4                           |















To avoid differences in color between the table top and the extension top, the extension top should be exposed to sunlight for a few months.