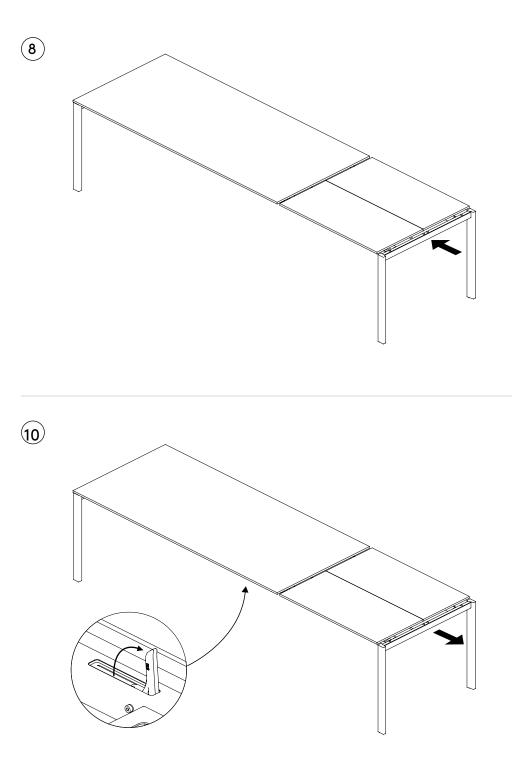

ar<br>2023 | 1 Fixed side<br>without wheel | Extedanble side<br>with wheel |
|--------------------------------------------------------------------|-----------------------------------------------------------------------------------|------------------------------|-------------------------------|-------------------------------|
|                                                                    |                                                                                   | I2x                          |                               |                               |
| D. D. C.                       |                                                                                   |                              | Turn over while lifting       | 1/4                           |















To avoid differences in color between the table top and the extension top, the extension top should be exposed to sunlight for a few months.