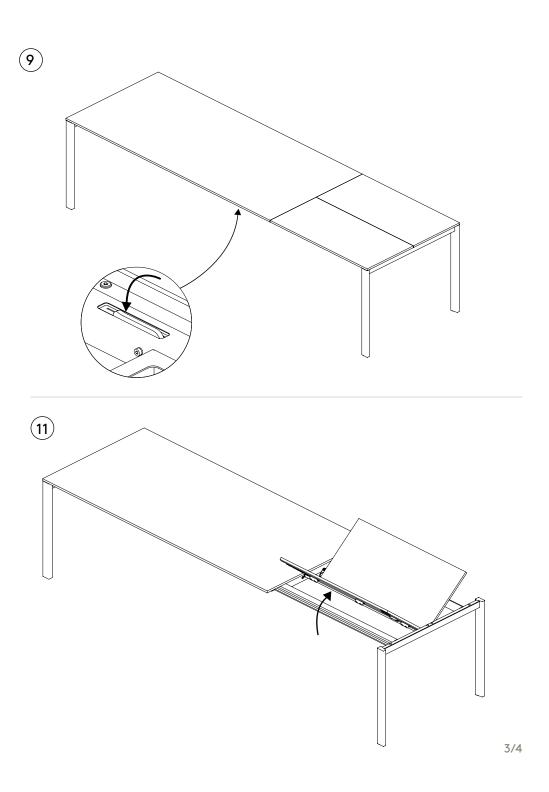

<br>2023 | 1 Fixed side<br>without wheel | Extedanble side<br>with wheel |
|--------------------------------------------------------------------|-----------------------------------------------------------------------------------|------------------------------|-------------------------------|-------------------------------|
|                                                                    |                                                                                   | I2x                          |                               |                               |
| D. D. C.                       |                                                                                   |                              | Turn over while lifting       | 1/4                           |















To avoid differences in color between the table top and the extension top, the extension top should be exposed to sunlight for a few months.