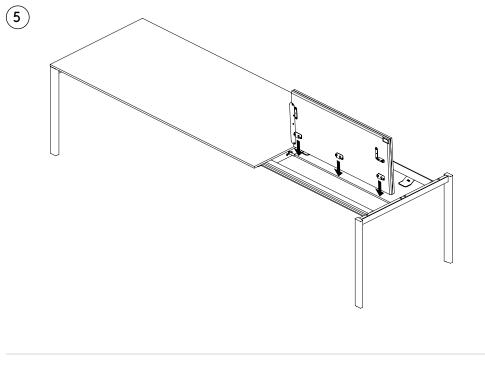

r>Year<br>2023 | 1 Fixed side<br>without wheel | Extedanble side<br>with wheel |
|--------------------------------------------------------------------|-----------------------------------------------------------------------------------|------------------------------|-------------------------------|-------------------------------|
|                                                                    |                                                                                   | I2x                          |                               |                               |
| D. D. C.                       |                                                                                   |                              | Turn over while lifting       | 1/4                           |















To avoid differences in color between the table top and the extension top, the extension top should be exposed to sunlight for a few months.