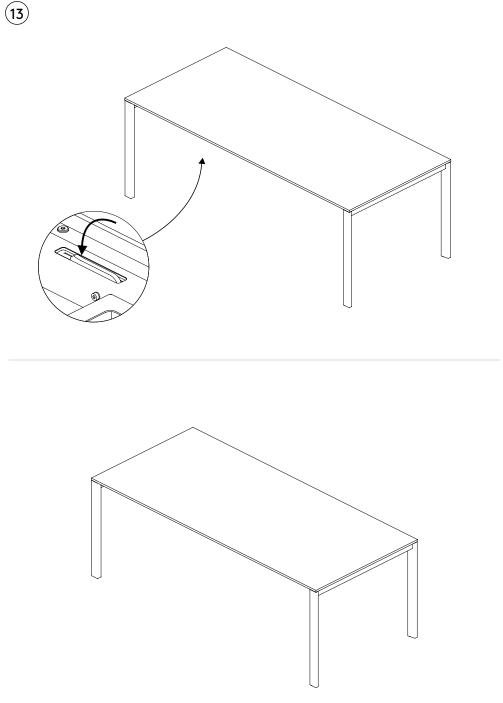

----------------------------------------------------------------------------------|------------------------------|-------------------------------|-------------------------------|
|                                                                    |                                                                                   | I2x                          |                               |                               |
| D. D. C.                       |                                                                                   |                              | Turn over while lifting       | 1/4                           |















To avoid differences in color between the table top and the extension top, the extension top should be exposed to sunlight for a few months.