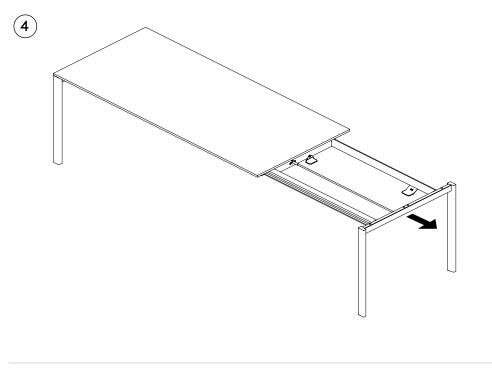

b><br>Year<br>2023 | 1 Fixed side<br>without wheel | Extedanble side<br>with wheel |
|--------------------------------------------------------------------|-----------------------------------------------------------------------------------|------------------------------|-------------------------------|-------------------------------|
|                                                                    |                                                                                   | I2x                          |                               |                               |
| D. D. C.                       |                                                                                   |                              | Turn over while lifting       | 1/4                           |















To avoid differences in color between the table top and the extension top, the extension top should be exposed to sunlight for a few months.